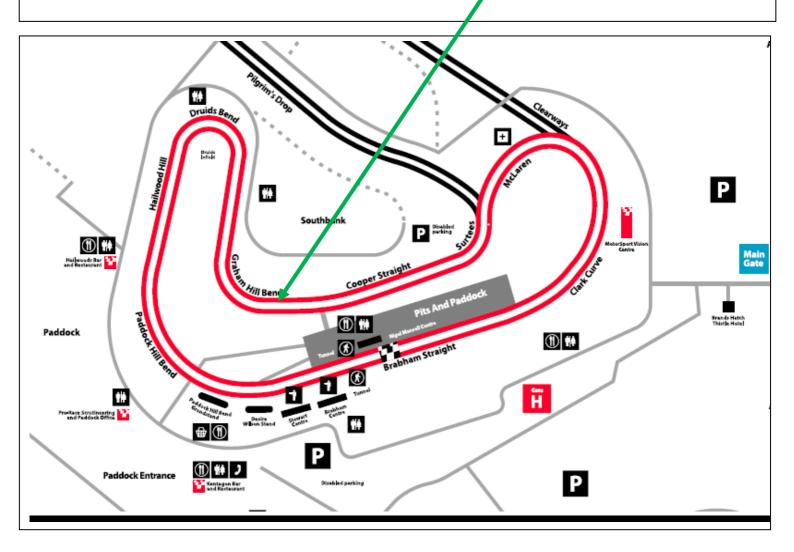

## > 14<sup>th</sup> March Testday <

- At Brands the designated area is after Graham Hill Bend to the LH side of the circuit, off the racing line.
- On 14<sup>th</sup> March Testday...AFTERNOON SESSIONS ONLY PLEASE
- A practice start is allowed only after you have taken the chequered flag for your session!
- It is your responsibility to ensure the manner of your practice start is performed in a safe and controlled fashion with all due regard and consideration to your fellow racers, marshals and officials.
- Doing a practice start is optional, not mandatory.
- Practice starts will be permitted at this point on the circuit.